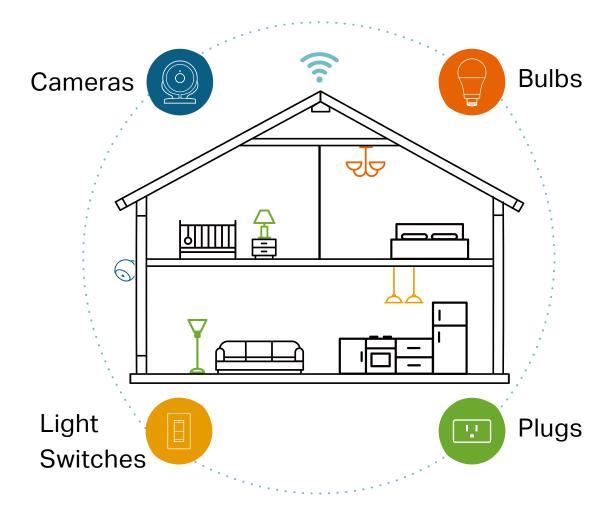

## Your Home. One App.

With the Kasa Smart app, you can easily access and control smart plugs, cameras, light switches, bulbs and more. Checking in on your home is only a few taps away.

Learn more at tp-link.com/smarthome