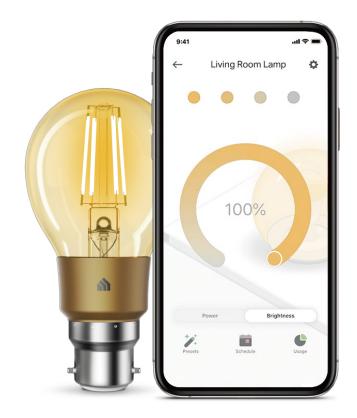

## Your Home. One App.

With the Kasa Smart app, you can easily access and control smart plugs, cameras, light switches, bulbs and more. Checking in on your home is only a few taps away.

Learn more at tp-link.com/smarthome

#### Ease of Use

- · No Hub Required Connect to your existing Wi-Fi router with no extra hub required
- · Easy Setup Download the Kasa Smart app and follow the setup instructions for your bulb
- · Remote Control Control your smart bulbs from anywhere with the free Kasa Smart app
- · Scheduling Set schedules to turn on/off the smart bulbs at any chosen time for your convenience
- · Multi-scene Save your light settings as different scenes to enjoy instant access to them
- · Smart Actions With Smart Actions, your Kasa devices can work together to create a smarter smart home