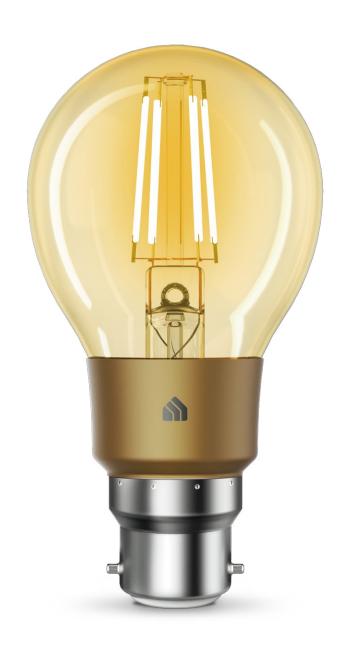

# Kasa Filament Smart Bulb

Warm Amber

#### Classic Done Smarter

The Kasa Filament Smart Bulb, Warm Amber combines the beauty and warmth of a vintage café light with smart technology for something unique and modern. Give your home a cozy and decorative feel with a stylish LED bulb that you can control with the Kasa Smart app, Alexa, Google Assistant, or SmartThings.